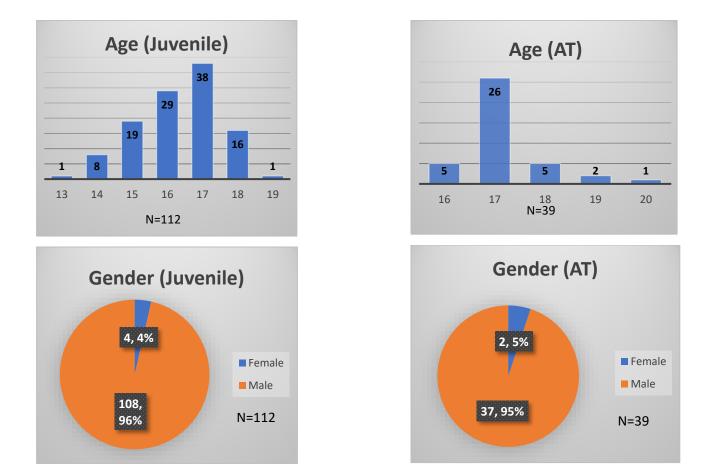

## Daily Data Dashboard – January 18, 2023 Demographics for JTDC Population Wednesday Morning Midnight Count

Total # of probation Involved youth<sup>1</sup>: 1,055

 <sup>&</sup>lt;sup>1</sup> Probation Active: Any youth who is pending sentencing with an active social history, has been formally placed on probation or supervision with Cook County Juvenile Probation on the date of the report.
\*Age, Gender and Race for Criminal Court population (N=1) is not represented in this report.
Data sources: cFive Supervisor – Probation Population and RMIS – JTDC Population