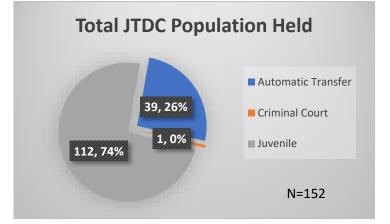

## Daily Data Dashboard – January 18, 2023 Demographics for JTDC Population Wednesday Morning Midnight Count

Total # of probation Involved youth<sup>1</sup>: 1,055

 <sup>&</sup>lt;sup>1</sup> Probation Active: Any youth who is pending sentencing with an active social history, has been formally placed on probation or supervision with Cook County Juvenile Probation on the date of the report.
\*Age, Gender and Race for Criminal Court population (N=1) is not represented in this report.
Data sources: cFive Supervisor – Probation Population and RMIS – JTDC Population