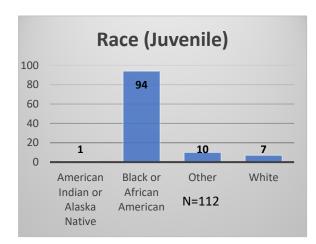

## Daily Data Dashboard – January 18, 2023 Demographics for JTDC Population Wednesday Morning Midnight Count

Total # of probation Involved youth<sup>1</sup>: 1,055

 <sup>&</sup>lt;sup>1</sup> Probation Active: Any youth who is pending sentencing with an active social history, has been formally placed on probation or supervision with Cook County Juvenile Probation on the date of the report.
\*Age, Gender and Race for Criminal Court population (N=1) is not represented in this report.
Data sources: cFive Supervisor – Probation Population and RMIS – JTDC Population