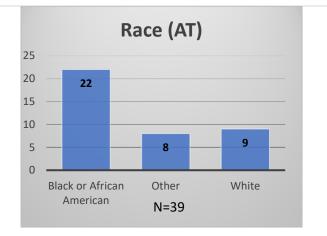

## Daily Data Dashboard – January 18, 2023 Demographics for JTDC Population Wednesday Morning Midnight Count

Total # of probation Involved youth<sup>1</sup>: 1,055

 <sup>&</sup>lt;sup>1</sup> Probation Active: Any youth who is pending sentencing with an active social history, has been formally placed on probation or supervision with Cook County Juvenile Probation on the date of the report.
\*Age, Gender and Race for Criminal Court population (N=1) is not represented in this report.
Data sources: cFive Supervisor – Probation Population and RMIS – JTDC Population